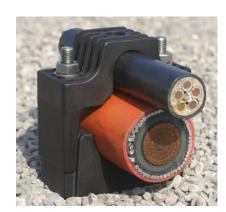

## **SPECIFICATION KOZ SPECIALS (CUSTOM MADE)**

Application:

KOZ Products B.V. specials blocks can be designed specifically to your specifications, to provide the best way of fitting low-, medium- and high voltage cables in multiples alongside and in layers above each other.

The high (moulded) density of our material means no air will enter, as occurs with other brands of products made from recycled material.

When there are large quantities involved we may explore the option of creating a mould for mass production.

Range: The specials can be produced in practically any desired cable configuration.

Material: HMPE and/or black polyamide (PA66)

Standards: It is possible to perform a lateral or axial load test according to the International