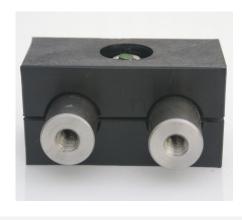

## **SPECIFICATION KOZ SPECIALS (CUSTOM MADE)**

Application:

KOZ Products B.V. specials blocks can be designed specifically to your specifications, to provide the best way of fitting low-, medium- and high voltage cables in multiples alongside and in layers above each other.

The high (moulded) density of our material means no air will enter, as occurs with other brands of products made from recycled material.

When there are large quantities involved we may explore the option of creating a mould for mass production.

Range: The specials can be produced in practically any desired cable configuration.

Material: HMPE and/or black polyamide (PA66)

Standards: It is possible to perform a lateral or axial load test according to the International