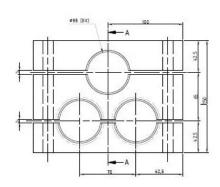

## **SPECIFICATION KOZ SPECIALS (CUSTOM MADE)**

Application:

KOZ Products B.V. specials blocks can be designed specifically to your specifications, to provide the best way of fitting low-, medium- and high voltage cables in multiples alongside and in layers above each other.

Range: The specials can be produced in practically any desired cable configuration.

Material: HMPE and/or black polyamide (PA66)

Standards: It is possible to perform a lateral or axial load test according to the International

drawing would have our preference to avoid misunderstandings.

KOZ Products B.V. will make a final drawing and quotation for approval and will then start

the process of making the custom made product.

Further details as pricing and delivery times will be enclosed in the quotation.