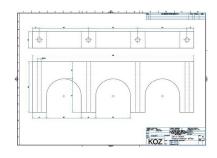

## **SPECIFICATION KOZ SPECIALS (CUSTOM MADE)**

Application:

KOZ Products B.V. specials blocks can be designed specifically to your specifications, to provide the best way of fitting low-, medium- and high voltage cables in multiples alongside and in layers above each other.

Range: The specials can be produced in practically any desired cable configuration.

Material: HMPE and/or black polyamide (PA66)

Standards: It is possible to perform a lateral or axial load test according to the International

drawing would have our preference to avoid misunderstandings.

KOZ Products B.V. will make a final drawing and quotation for approval and will then start

the process of making the custom made product.

Further details as pricing and delivery times will be enclosed in the quotation.