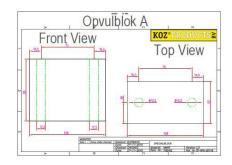

## **SPECIFICATION KOZ SPECIALS (CUSTOM MADE)**

Application:

KOZ Products B.V. specials blocks can be designed specifically to your specifications, to provide the best way of fitting low-, medium- and high voltage cables in multiples alongside and in layers above each other.

Range: The specials can be produced in practically any desired cable configuration.

Material: HMPE and/or black polyamide (PA66)

Standards: It is possible to perform a lateral or axial load test according to the International

drawing would have our preference to avoid misunderstandings.

KOZ Products B.V. will make a final drawing and quotation for approval and will then start

the process of making the custom made product.

Further details as pricing and delivery times will be enclosed in the quotation.